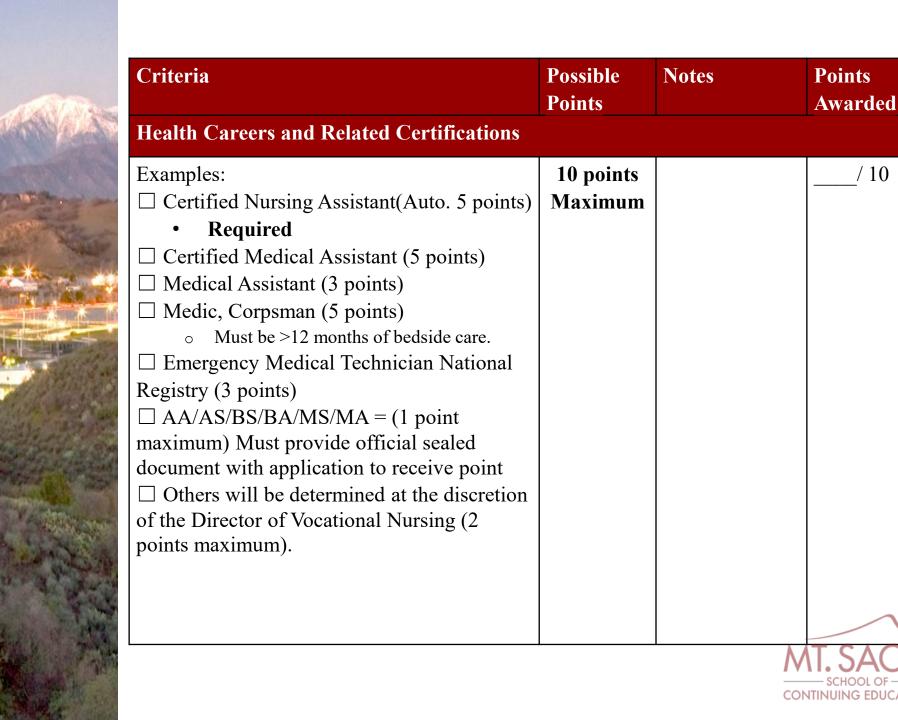

# In addition to the required items above, the following criteria will be used to determine entrance into the program:

| Criteria                                      | Possible<br>Points | Notes                 |               | Points<br>Awarded |
|-----------------------------------------------|--------------------|-----------------------|---------------|-------------------|
| Admission Assessment                          |                    |                       |               |                   |
| <b>Test of Essential Academic Skills</b>      | 10 points          | <b>Points Distrik</b> | oution        | / 10              |
| (TEAS)                                        | maximum            | Score %               | Merit         |                   |
| • TEAS Test <b>Version 7</b> must be taken    |                    |                       | <b>Points</b> |                   |
| within the <b>last 3 years</b> . Please refer |                    | □ 90-100%             | 10 pts        |                   |
| to the <u>SCE testing center</u> to schedule  |                    | □ 78-89%              | 8 pts         |                   |
| test (TEAS composite score will not           |                    | □ 71-77%              | 6 pts         |                   |
| be rounded up).                               |                    | □ 61-70%              | 4 pts         |                   |
| • Must score at <b>least 61%</b> to have      |                    | □ <60%                | 0 pts         |                   |
| points considered as part of the              |                    |                       |               |                   |
| application.                                  |                    |                       |               |                   |
| • Students not achieving at least 61%         |                    |                       |               |                   |
| will be referred for remediation              |                    |                       |               |                   |
| before being able to retest for future        |                    |                       |               | a                 |
| cohorts.                                      |                    |                       |               |                   |
|                                               |                    |                       | <b>A A</b>    | TSAC              |