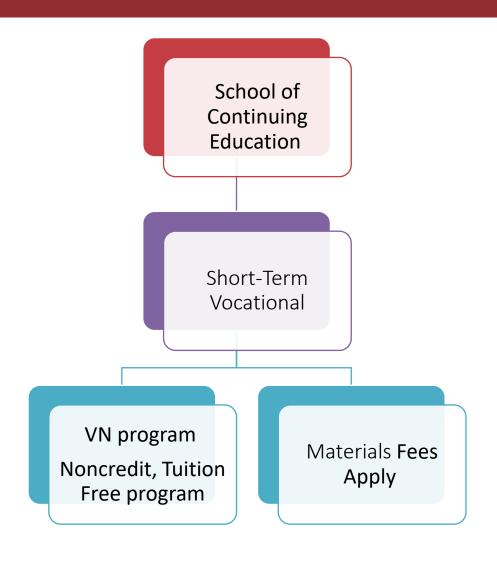

# School of Continuing Education VN Program

- Program approved by the Board of Vocational Nursing and Psychiatric Technicians in 2024
- WASC Accreditation
- There are no previous pass rates
- Our goal is to have 100% pass