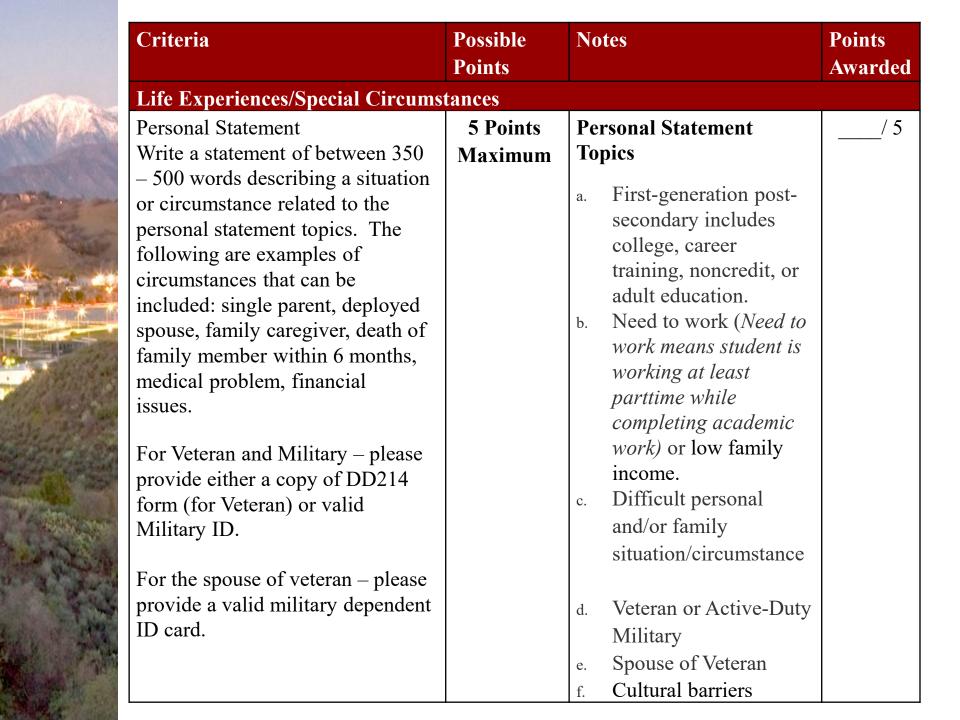

# Vocational Nursing Program Screening and Selection Criteria

Required Items for Entry (*Prior to acceptance and enrollment in the program*):

- Must be at least 17 years of age.
- Must have an active unrestricted Nursing Assistant Certification (CNA) through the California Department of Public Health.
- Applicant must provide proof of graduation from:
  - An accredited high school in the United States by official transcripts.
  - Documentation of a passing score on the California High School Equivalency Exam (GED/HiSet)
  - Official evaluation of international diploma/degree.
    - Foreign transcripts must be evaluated for US diploma equivalency

# In addition to the required items above, the following criteria will be used to determine entrance into the program:

| Criteria                                      | Possible<br>Points | Notes                 |               | Points<br>Awarded |
|-----------------------------------------------|--------------------|-----------------------|---------------|-------------------|
| Admission Assessment                          |                    |                       |               |                   |
| <b>Test of Essential Academic Skills</b>      | 10 points          | <b>Points Distrik</b> | oution        | / 10              |
| (TEAS)                                        | maximum            | Score %               | Merit         |                   |
| • TEAS Test <b>Version 7</b> must be taken    |                    |                       | <b>Points</b> |                   |
| within the <b>last 3 years</b> . Please refer |                    | □ 90-100%             | 10 pts        |                   |
| to the <u>SCE testing center</u> to schedule  |                    | □ 78-89%              | 8 pts         |                   |
| test (TEAS composite score will not           |                    | □ 71-77%              | 6 pts         |                   |
| be rounded up).                               |                    | □ 61-70%              | 4 pts         |                   |
| • Must score at <b>least 61%</b> to have      |                    | □ <60%                | 0 pts         |                   |
| points considered as part of the              |                    |                       |               |                   |
| application.                                  |                    |                       |               |                   |
| • Students not achieving at least 61%         |                    |                       |               |                   |
| will be referred for remediation              |                    |                       |               |                   |
| before being able to retest for future        |                    |                       |               | a                 |
| cohorts.                                      |                    |                       |               |                   |
|                                               |                    |                       | <b>A A</b>    | TSAC              |