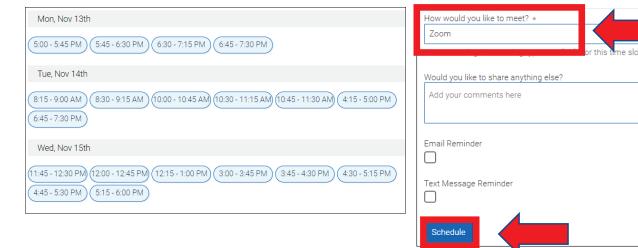

## Select the following:

- School of Continuing Education (SCE) Programs AND
- English as a Second Language (ESL) Counseling AND
- Pick a date.

Select a time that you prefer. Select in-person or Zoom appointment. Click "Schedule" to create appointment.