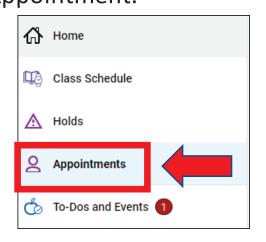

On the left, click on "Appointments" and on the right click on "Schedule an Appointment."

Schedule an Appointment

Sign In