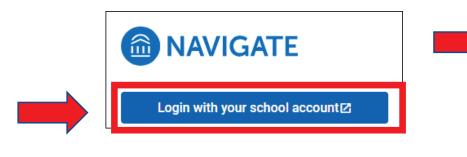

## How to Schedule an Appointment with an ESL Counselor

Visit the Mt. SAC website: <a href="www.mtsac.edu">www.mtsac.edu</a>. Click on "Sign In" and click on "Navigate (Student Success)".

Click on "Login with your school account" and log in with your Mt. SAC credentials.