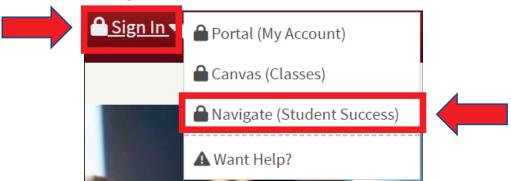

## How to Schedule an Appointment with an ESL Counselor

Visit the Mt. SAC website: <a href="www.mtsac.edu">www.mtsac.edu</a>. Click on "Sign In" and click on "Navigate (Student Success)".

Click on "Login with your school account" and log in with your Mt. SAC credentials.