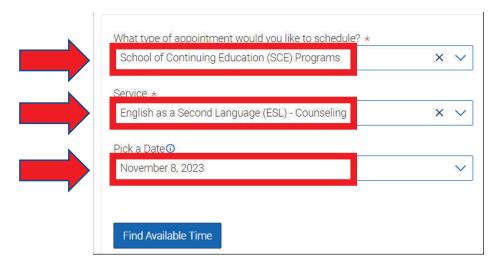

## Select the following:

- School of Continuing Education (SCE) Programs AND
- English as a Second Language (ESL) Counseling AND
- Pick a date.

Select a time that you prefer. Select in-person or Zoom appointment. Click "Schedule" to create appointment.