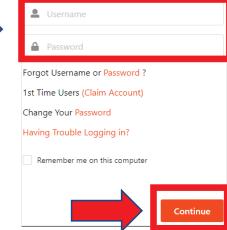

## How to Schedule an Appointment with an ESL Counselor

Visit the Mt. SAC website: <a href="www.mtsac.edu">www.mtsac.edu</a>. Click on "Sign In" and click on "Navigate (Student Success)".

Click on "Login with your school account" and log in with your Mt. SAC credentials.

On the left, click on "Appointments" and on the right click on "Schedule an Appointment."

Schedule an Appointment

Sign In