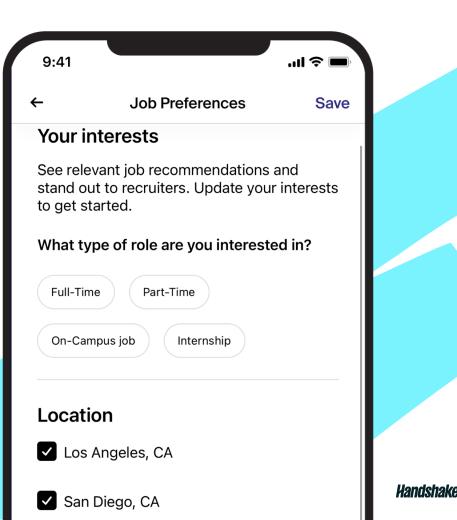

## 3 must-haves on your Handshake profile

Employers find you based on the career interests in your Handshake profile. Interests include:

**Job type:** Do you want an internship, part-time job, or full-time job?

Location: Which cities do you want to work in?

**Job roles:** Select the types of jobs you want, like marketing associate or data analyst.