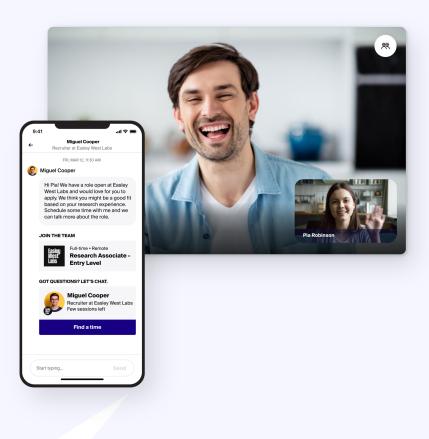

# Sign up for a virtual info chat

Book an informal 15 minute oneon-one conversation with an employer to learn more about a specific role or company!

### T ip s

- Schedule a chat via the "Find the time" button
- Make sure you're dressed for the part
- Have a list of prepared Q&A ready to make your application stand out